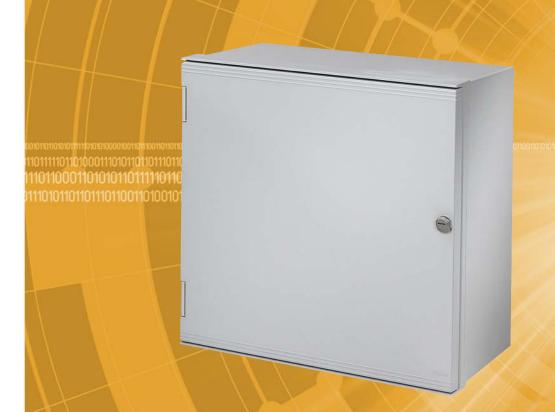

**Wireless Equipment Cabinet** 

Secures wireless access points without interfering with the wireless signal.

## **FEATURES**

- Constructed of molded fiberglass polyester that doesn't interfere with wireless signals.
- Includes a ¾" plywood panel for equipment mounting.
- Integral DIN boss as well as molded boss on the door provide additional mounting options.
- Seamless door gasket gives the cabinet a dustand water-resistant seal.
- Cabinet can be rotated 180 degrees for left or right door opening.
- Door opens 180 degrees.
- Molded-in drip shields.
- · Replaceable breakaway hinges.
- Keylock handle.
- Plenum rated.

## **TECH SPECS**

Exterior Height — 24.6" (62.5 cm)
Exterior Width — 24.1" (61.2 cm)
Exterior Depth — 13" (33.1 cm)
Interior Height — 23.9" (60.7 cm)
Interior Width — 23.4" (59.4 cm)
Interior Depth — 12.6" (32 cm)
Panel Size — 21" x 21" (53.3 x 53.3 vm)

ltem Code

Wireless Equipment Cabinet

RM900A